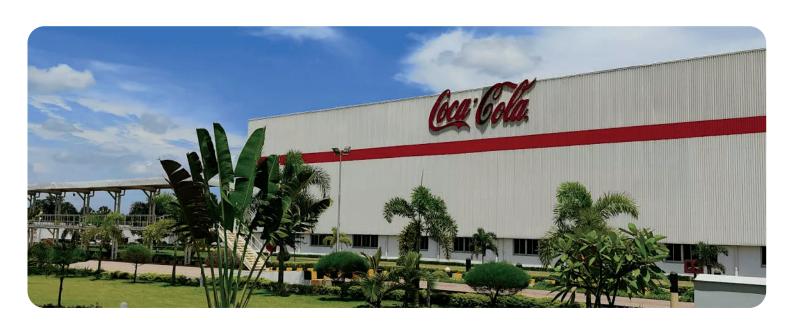

# HINDUSTAN COCA COLA BEVERAGES PVT.LTD PAN INDIA

| SL.NO | CLIENT                                                                   | LOCATION                                      | TITLE OF PROJECT                                                                                              | NATURE OF WORKS                                                                                             | BUILDUP AREA      |
|-------|--------------------------------------------------------------------------|-----------------------------------------------|---------------------------------------------------------------------------------------------------------------|-------------------------------------------------------------------------------------------------------------|-------------------|
| 1     | Hindustan Coca-Cola Beverages K<br>Pvt.Ltd                               | Kudus Wada, Palghar<br>Dist Maharashtra       | 766 BPM ASSP Beverage Line                                                                                    | Brownfield Project                                                                                          | 69,627.33 SQ.FT   |
|       |                                                                          |                                               |                                                                                                               | Beverages line & Package hall - Civil<br>& PEB, PU Floor & Walkable PIR<br>Panel Ceiling                    | 24,309.96 SQ.FT   |
|       |                                                                          |                                               |                                                                                                               | RMPM & Utility - Civil & PEB                                                                                | 16,602.68 SQ.FT   |
|       |                                                                          |                                               |                                                                                                               | PCC Substation Building                                                                                     | 2,108.96 SQ.FT    |
|       |                                                                          |                                               |                                                                                                               | CIP - GF & Mezzanine floor - Civil & PEB, PU Floor & Walkable PIR Panel Ceiling                             | 8,554.20 SQ.FT    |
| 2     | Hindustan Coca-Cola Beverages k<br>Pvt.Ltd                               | Kudus Wada, Palghar<br>Dist Maharashtra       | Summer Pond & MEP                                                                                             | Brownfield Project                                                                                          | 3,40,554.00 SQ.FT |
|       |                                                                          |                                               |                                                                                                               | Summer Pond - 150000KL                                                                                      | 2,25,960.00 SQ.FT |
|       |                                                                          |                                               |                                                                                                               | Pump House Building                                                                                         | 4,304.00 SQ.FT    |
|       |                                                                          |                                               |                                                                                                               | PCC Substation Building                                                                                     | 2,108.96 SQ.FT    |
|       |                                                                          |                                               |                                                                                                               | MEP                                                                                                         |                   |
| 3     | Hindustan Coca-Cola Beverages Bida<br>Pvt.Ltd - Ho                       | Bidadi Industrial area<br>- Hobli Ramnagar KA | ACCESSABLES CONCAT. PROCESSABLES AND ACCESSABLES CONCAT. POR CASA POR CASA POR CASA POR CASA POR CASA CONCAT. | Green field Project                                                                                         | 9.82 Acre         |
|       |                                                                          |                                               |                                                                                                               | Land Development                                                                                            | 2,98,386.00 SQ.FT |
|       |                                                                          |                                               |                                                                                                               | RCC Retaining Wall                                                                                          | 1835 R.MT         |
|       |                                                                          |                                               |                                                                                                               | RR Stone masonry wall                                                                                       | 980 R.MT          |
|       |                                                                          |                                               |                                                                                                               | Pond work                                                                                                   | 15000KL           |
|       | <b>Hindustan Coca-Cola Beverages</b> Khurda Road - <b>Pvt.Ltd</b> Odisha |                                               |                                                                                                               | Brownfield Project                                                                                          | 1,36,782.00 SQ.FT |
| 4     |                                                                          |                                               | 750 BPM Beverage Line                                                                                         | Beverages line, Package hall & FG<br>and RMPM Store - Civil & PEB, PU<br>Floor & Walkable PIR Panel Ceiling | 80,377.20 SQ.FT   |
|       |                                                                          |                                               |                                                                                                               | WTP - Civil & PEB                                                                                           | 12,912.0 SQ.FT    |
|       |                                                                          |                                               |                                                                                                               | PCC Substation Building                                                                                     | 4,131.84 SQ.FT    |
|       |                                                                          |                                               |                                                                                                               | ETP - Civil                                                                                                 | 21,520.00 SQ.FT   |
| 5     | Hindustan Coca-Cola Beverages Ameenp Pvt.Ltd Hyde                        |                                               |                                                                                                               | Brownfield Project                                                                                          | 68,007.50 SQ.FT   |
|       |                                                                          | Ameenpur, Miyapur<br>Hyderabad TS             | 650 BPM Beverage Line                                                                                         | Beverages line, Package hall and<br>RMPM Store-Civil & PU Floor &<br>Walkable PIR Panel Ceiling             | 51,648.00 SQ.FT   |
|       |                                                                          |                                               |                                                                                                               | WTP-Civil & PEB                                                                                             | 6,456.00 SQ.FT    |
|       |                                                                          |                                               |                                                                                                               | PCC Substation Building                                                                                     | 1,032.96 SQ.FT    |