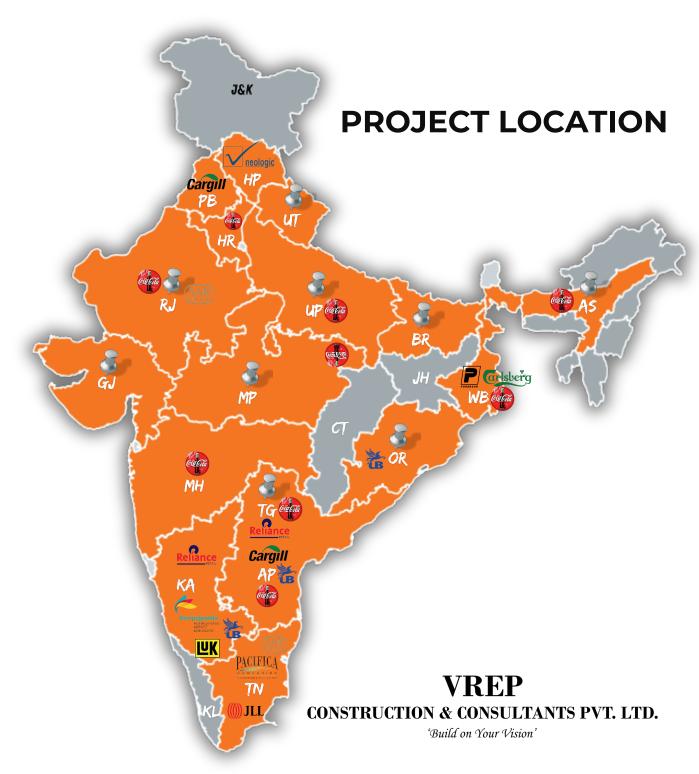

### **PROJECT - SUMMER POND NON PERLUCATED**

**CLIENT: HCCBPL (HINDUSTAN COCO-COLA BEVRAGES PVT LTD)** 

**LOCATION: WADA-MUMBAI** 