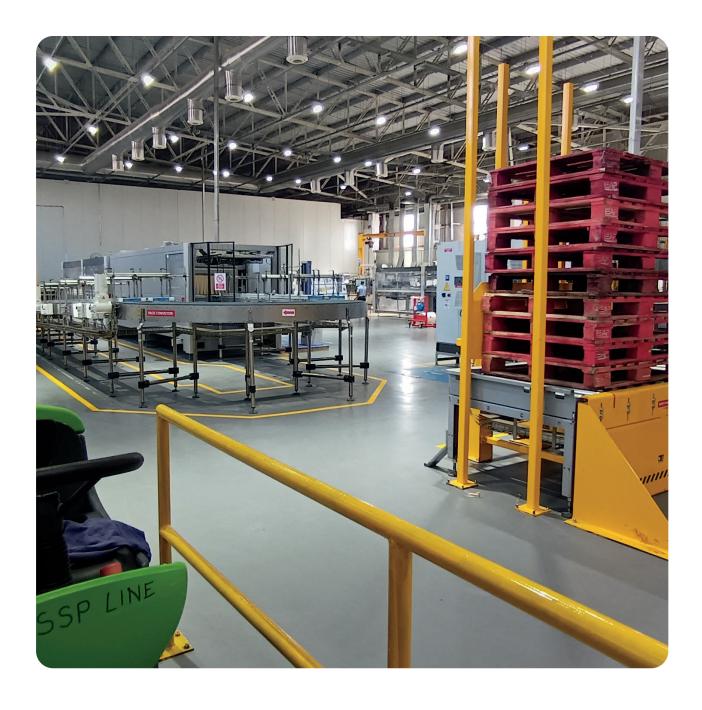

# HINDUSTAN COCA COLA BEVERAGES PVT.LTD PAN INDIA

| SL.NO | CLIENT                                                                   | LOCATION                                      | TITLE OF PROJECT                                                                                              | NATURE OF WORKS                                                                                             | BUILDUP AREA      |
|-------|--------------------------------------------------------------------------|-----------------------------------------------|---------------------------------------------------------------------------------------------------------------|-------------------------------------------------------------------------------------------------------------|-------------------|
| 1     | Hindustan Coca-Cola Beverages K<br>Pvt.Ltd                               | Kudus Wada, Palghar<br>Dist Maharashtra       | 766 BPM ASSP Beverage Line                                                                                    | Brownfield Project                                                                                          | 69,627.33 SQ.FT   |
|       |                                                                          |                                               |                                                                                                               | Beverages line & Package hall - Civil<br>& PEB, PU Floor & Walkable PIR<br>Panel Ceiling                    | 24,309.96 SQ.FT   |
|       |                                                                          |                                               |                                                                                                               | RMPM & Utility - Civil & PEB                                                                                | 16,602.68 SQ.FT   |
|       |                                                                          |                                               |                                                                                                               | PCC Substation Building                                                                                     | 2,108.96 SQ.FT    |
|       |                                                                          |                                               |                                                                                                               | CIP - GF & Mezzanine floor - Civil & PEB, PU Floor & Walkable PIR Panel Ceiling                             | 8,554.20 SQ.FT    |
| 2     | Hindustan Coca-Cola Beverages k<br>Pvt.Ltd                               | Kudus Wada, Palghar<br>Dist Maharashtra       | Summer Pond & MEP                                                                                             | Brownfield Project                                                                                          | 3,40,554.00 SQ.FT |
|       |                                                                          |                                               |                                                                                                               | Summer Pond - 150000KL                                                                                      | 2,25,960.00 SQ.FT |
|       |                                                                          |                                               |                                                                                                               | Pump House Building                                                                                         | 4,304.00 SQ.FT    |
|       |                                                                          |                                               |                                                                                                               | PCC Substation Building                                                                                     | 2,108.96 SQ.FT    |
|       |                                                                          |                                               |                                                                                                               | MEP                                                                                                         |                   |
| 3     | Hindustan Coca-Cola Beverages Bida<br>Pvt.Ltd - Ho                       | Bidadi Industrial area<br>- Hobli Ramnagar KA | ACCESSABLES CONCAT. PROCESSABLES AND ACCESSABLES CONCAT. POR CASA POR CASA POR CASA POR CASA POR CASA CONCAT. | Green field Project                                                                                         | 9.82 Acre         |
|       |                                                                          |                                               |                                                                                                               | Land Development                                                                                            | 2,98,386.00 SQ.FT |
|       |                                                                          |                                               |                                                                                                               | RCC Retaining Wall                                                                                          | 1835 R.MT         |
|       |                                                                          |                                               |                                                                                                               | RR Stone masonry wall                                                                                       | 980 R.MT          |
|       |                                                                          |                                               |                                                                                                               | Pond work                                                                                                   | 15000KL           |
|       | <b>Hindustan Coca-Cola Beverages</b> Khurda Road - <b>Pvt.Ltd</b> Odisha |                                               |                                                                                                               | Brownfield Project                                                                                          | 1,36,782.00 SQ.FT |
| 4     |                                                                          |                                               | 750 BPM Beverage Line                                                                                         | Beverages line, Package hall & FG<br>and RMPM Store - Civil & PEB, PU<br>Floor & Walkable PIR Panel Ceiling | 80,377.20 SQ.FT   |
|       |                                                                          |                                               |                                                                                                               | WTP - Civil & PEB                                                                                           | 12,912.0 SQ.FT    |
|       |                                                                          |                                               |                                                                                                               | PCC Substation Building                                                                                     | 4,131.84 SQ.FT    |
|       |                                                                          |                                               |                                                                                                               | ETP - Civil                                                                                                 | 21,520.00 SQ.FT   |
| 5     | Hindustan Coca-Cola Beverages Ameenp Pvt.Ltd Hyde                        |                                               |                                                                                                               | Brownfield Project                                                                                          | 68,007.50 SQ.FT   |
|       |                                                                          | Ameenpur, Miyapur<br>Hyderabad TS             | 650 BPM Beverage Line                                                                                         | Beverages line, Package hall and<br>RMPM Store-Civil & PU Floor &<br>Walkable PIR Panel Ceiling             | 51,648.00 SQ.FT   |
|       |                                                                          |                                               |                                                                                                               | WTP-Civil & PEB                                                                                             | 6,456.00 SQ.FT    |
|       |                                                                          |                                               |                                                                                                               | PCC Substation Building                                                                                     | 1,032.96 SQ.FT    |