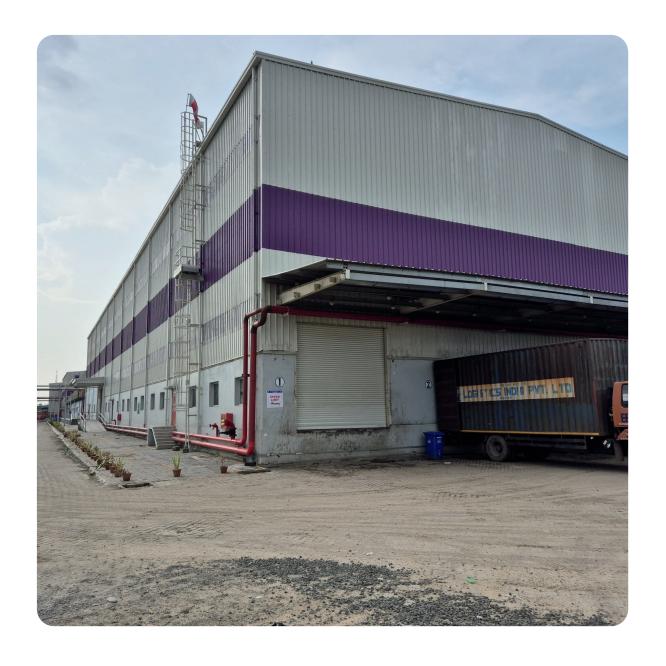

# HINDUSTAN COCA COLA BEVERAGES PVT.LTD PAN INDIA

| SL.NO | CLIENT                                                                   | LOCATION                                      | TITLE OF PROJECT                                                                                              | NATURE OF WORKS                                                                                             | BUILDUP AREA      |
|-------|--------------------------------------------------------------------------|-----------------------------------------------|---------------------------------------------------------------------------------------------------------------|-------------------------------------------------------------------------------------------------------------|-------------------|
| 1     | Hindustan Coca-Cola Beverages K<br>Pvt.Ltd                               | Kudus Wada, Palghar<br>Dist Maharashtra       | 766 BPM ASSP Beverage Line                                                                                    | Brownfield Project                                                                                          | 69,627.33 SQ.FT   |
|       |                                                                          |                                               |                                                                                                               | Beverages line & Package hall - Civil<br>& PEB, PU Floor & Walkable PIR<br>Panel Ceiling                    | 24,309.96 SQ.FT   |
|       |                                                                          |                                               |                                                                                                               | RMPM & Utility - Civil & PEB                                                                                | 16,602.68 SQ.FT   |
|       |                                                                          |                                               |                                                                                                               | PCC Substation Building                                                                                     | 2,108.96 SQ.FT    |
|       |                                                                          |                                               |                                                                                                               | CIP - GF & Mezzanine floor - Civil & PEB, PU Floor & Walkable PIR Panel Ceiling                             | 8,554.20 SQ.FT    |
| 2     | Hindustan Coca-Cola Beverages k<br>Pvt.Ltd                               | Kudus Wada, Palghar<br>Dist Maharashtra       | Summer Pond & MEP                                                                                             | Brownfield Project                                                                                          | 3,40,554.00 SQ.FT |
|       |                                                                          |                                               |                                                                                                               | Summer Pond - 150000KL                                                                                      | 2,25,960.00 SQ.FT |
|       |                                                                          |                                               |                                                                                                               | Pump House Building                                                                                         | 4,304.00 SQ.FT    |
|       |                                                                          |                                               |                                                                                                               | PCC Substation Building                                                                                     | 2,108.96 SQ.FT    |
|       |                                                                          |                                               |                                                                                                               | MEP                                                                                                         |                   |
| 3     | Hindustan Coca-Cola Beverages Bida<br>Pvt.Ltd - Ho                       | Bidadi Industrial area<br>- Hobli Ramnagar KA | ACCESSABLES CONCAT. PROCESSABLES AND ACCESSABLES CONCAT. POR CASA POR CASA POR CASA POR CASA POR CASA CONCAT. | Green field Project                                                                                         | 9.82 Acre         |
|       |                                                                          |                                               |                                                                                                               | Land Development                                                                                            | 2,98,386.00 SQ.FT |
|       |                                                                          |                                               |                                                                                                               | RCC Retaining Wall                                                                                          | 1835 R.MT         |
|       |                                                                          |                                               |                                                                                                               | RR Stone masonry wall                                                                                       | 980 R.MT          |
|       |                                                                          |                                               |                                                                                                               | Pond work                                                                                                   | 15000KL           |
|       | <b>Hindustan Coca-Cola Beverages</b> Khurda Road - <b>Pvt.Ltd</b> Odisha |                                               |                                                                                                               | Brownfield Project                                                                                          | 1,36,782.00 SQ.FT |
| 4     |                                                                          |                                               | 750 BPM Beverage Line                                                                                         | Beverages line, Package hall & FG<br>and RMPM Store - Civil & PEB, PU<br>Floor & Walkable PIR Panel Ceiling | 80,377.20 SQ.FT   |
|       |                                                                          |                                               |                                                                                                               | WTP - Civil & PEB                                                                                           | 12,912.0 SQ.FT    |
|       |                                                                          |                                               |                                                                                                               | PCC Substation Building                                                                                     | 4,131.84 SQ.FT    |
|       |                                                                          |                                               |                                                                                                               | ETP - Civil                                                                                                 | 21,520.00 SQ.FT   |
| 5     | Hindustan Coca-Cola Beverages Ameenp Pvt.Ltd Hyde                        |                                               |                                                                                                               | Brownfield Project                                                                                          | 68,007.50 SQ.FT   |
|       |                                                                          | Ameenpur, Miyapur<br>Hyderabad TS             | 650 BPM Beverage Line                                                                                         | Beverages line, Package hall and<br>RMPM Store-Civil & PU Floor &<br>Walkable PIR Panel Ceiling             | 51,648.00 SQ.FT   |
|       |                                                                          |                                               |                                                                                                               | WTP-Civil & PEB                                                                                             | 6,456.00 SQ.FT    |
|       |                                                                          |                                               |                                                                                                               | PCC Substation Building                                                                                     | 1,032.96 SQ.FT    |